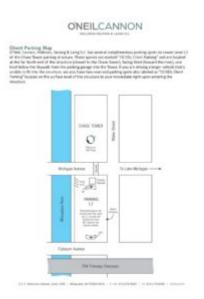

### Parking

In Milwaukee, parking is available to our clients in the Chase Tower Parking Structure which is located off of Water Street between Michigan and Clybourn Streets.

The skywalk, located on Upper Level 2, will take you into the Chase Tower. Our 14th floor

offices may be accessed by using the first set of elevators.

For a printable Parking Structure map showing the location of our visitor spaces, click here.

Please bring your parking ticket to our receptionist for validation.

#### Download Parking Map